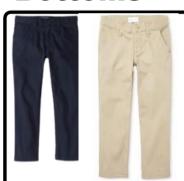

## **Bottoms**

Khaki, Navy, and Black bottoms ONLY. Other uniform bottom styles are welcome.

Jeans can be worn ONLY ON FRIDAY'S, NO holes or rips.