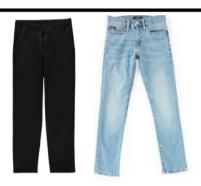

## **Bottoms**

Khaki, Navy, and Black bottoms ONLY. Other uniform bottom styles are welcome.

Jeans can be worn ONLY ON FRIDAY'S, NO holes or rips.