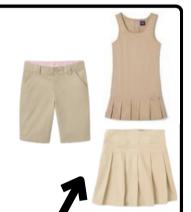

## Shirts:

Each student MUST wear their appropriate color that corresponds with their grade level.

Skirts/Shorts:

MUST be knee length.

**Shoes:** 

Tennis Shoes or Sandals (MUST have a strap)

NO CROCS, TIGHTS, SWEATPANTS, FLIP-FLOPS, OR SLIDES Hoodies can NOT be worn on head in the building.